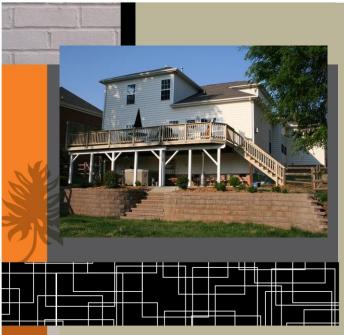

4 bedroom 3.5 bathrooms with seven bathroom sinks

3000 to 3100 feet of heated livable space

Stunning upgrades throughout this home

The outdoor living space is amazing. 30'X12' with a two story deck and plenty of privacy.

## Things to know:

- Laundry areas both upstairs and down.
- That view! That view! Ohh that view!!
- The house backs up to a common area.
- Professionally landscaped yard with a retaining wall separating the rest area from the play area.
- Video security cameras secure the home
- Pre-Wired Security system that can be activated remotely
- Security panels in master bedroom and near garage.
- Electrical outlets added to deck and porch area under deck and front of house
- Prewired 220 for your hot tub