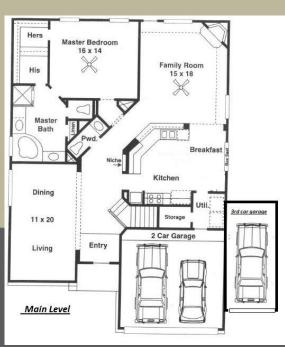

4 bedroom 3.5 bathrooms with seven bathroom sinks

3000 to 3100 feet of heated livable space

Stunning upgrades throughout this home

The outdoor living space is amazing. 30'X12' with a two story deck and plenty of privacy.

Massive storage space above three car garages.

Brazilian cherry hardwoods in Master and main floor of the home

Stainless steel appliances

Open flowing floor plan with high ceilings.

#### **Downstairs or Main floor**

- Large walk-in kitchen pantry
- Storm doors in front and rear of house
- Master bathroom has separate vanities (his and hers)
- Granite countertops and new cabinets in kitchen
- His and her wall mounted bedroom reading lights on switches with dimmers.
   One for each side of the bed.
- Added ceiling fans and dimmer lights
- Glass top stove, and wall-mounted convection oven.