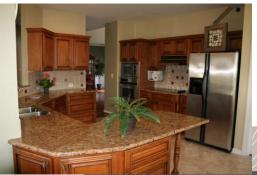

Massive storage space above three car garages.

Brazilian cherry hardwoods in Master and main floor of the home

Stainless steel appliances

Open flowing floor plan with high ceilings.

#### **Downstairs or Main floor**

- Large walk-in kitchen pantry
- Storm doors in front and rear of house
- Master bathroom has separate vanities (his and hers)
- Granite countertops and new cabinets in kitchen
- His and her wall mounted bedroom reading lights on switches with dimmers.
   One for each side of the bed.
- Added ceiling fans and dimmer lights
- Glass top stove, and wall-mounted convection oven.

The kitchen

The living room