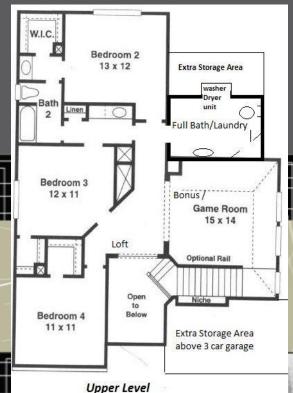

The home backs up to a common area with a beautiful waterfall.

Enjoy this premium home lot.

Extra-large lockable walk-in crawl space under home for storage

Pull down ladder for third storage area above upstairs bedrooms

## **Upstairs**

Bedroom and hall way light switches all turn on overhead lights (not just an a/c outlet)

Added ceiling fans and dimmer lights

Separate vanities (his and hers) in Jack and Jill bathroom – plus non-shared vanity in one room.

Potential fourth storage area in the upstairs bathroom