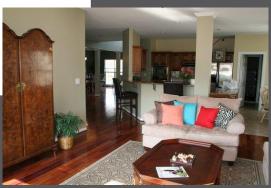

Massive storage space above three car garages.

Brazilian cherry hardwoods in Master and main floor of the home

Stainless steel appliances

Open flowing floor plan with high ceilings.

The kitchen

The living room